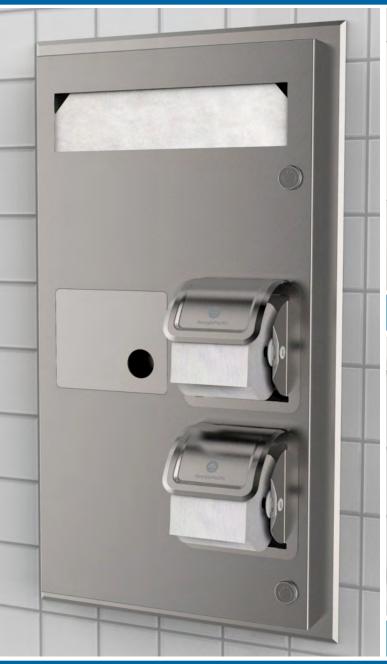

## INTRODUCING THE GP PRO RECESSED CORELESS ADAPTOR FOR COMPACT® CORELESS BATH TISSUE.

Allows select Bobrick, Bradly and ASI units to accept large diameter Compact® coreless rolls, including the **19378** -1,500 sheet, **19374** -3,000 sheet and **19372** - 1,125 sheet.

**BEFORE** 

AFTER

Help increase operational efficiency by retrofitting your Bobrick, Bradley and ASI recessed bath tissue dispensers with the new GP Professional recessed coreless adaptor for Compact® coreless bath tissue.