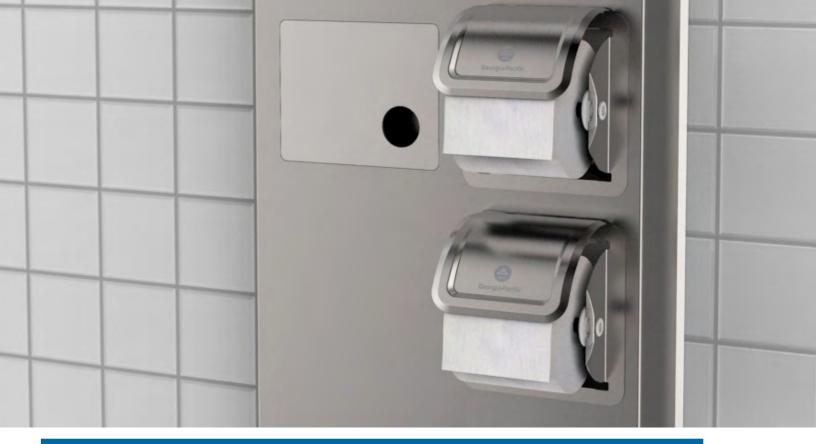

**BEFORE** 

AFTER

Help increase operational efficiency by retrofitting your Bobrick, Bradley and ASI recessed bath tissue dispensers with the new GP Professional recessed coreless adaptor for Compact® coreless bath tissue.