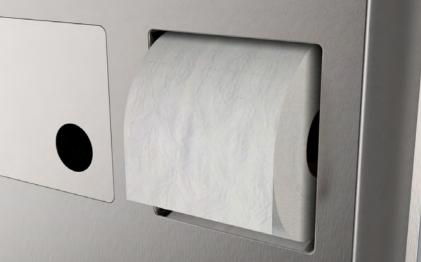

**BEFORE** 

AFTER

Help increase operational efficiency by retrofitting your Bobrick, Bradley and ASI recessed bath tissue dispensers with the new GP Professional recessed coreless adaptor for Compact® coreless bath tissue.