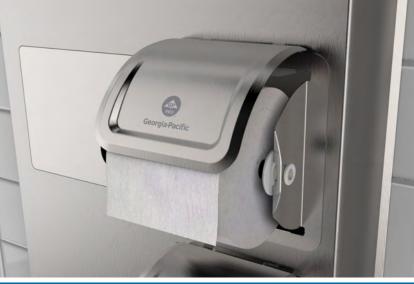

## INTRODUCING THE GP PRO RECESSED CORELESS ADAPTOR FOR COMPACT® CORELESS BATH TISSUE.

Allows select Bobrick, Bradly and ASI units to accept large diameter Compact® coreless rolls, including the **19378** -1,500 sheet, **19374** -3,000 sheet and **19372** - 1,125 sheet.

**BEFORE** 

AFTER

Help increase operational efficiency by retrofitting your Bobrick, Bradley and ASI recessed bath tissue dispensers with the new GP Professional recessed coreless adaptor for Compact® coreless bath tissue.

| GP Sku | Description                                                 | Color     | Qty | Size |
|--------|-------------------------------------------------------------|-----------|-----|------|
| 56799  | Recessed Coreless Adaptor for Compact® Coreless Bath Tissue | Stainless | 1   |      |