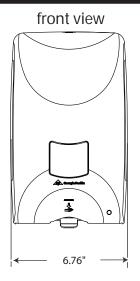

# **Overall Dimensions:**

Dispenser: 6.76" W x 11.10" H x 3.95" D

09/01/12 GP5799.1209

Need Assistance? Contact Georgia-Pacific at: 1-866-HELLO GP (1-866-435-5647) www.gppro.com

© 2012 Georgia-Pacific Consumer Products LP. All rights reserved. Georgia-Pacific® and Pacific Garden® logos are trademarks owned or licensed to Georgia-Pacific Consumer Products LP. All rights reserved.