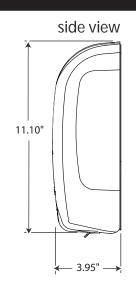

# **Overall Dimensions:**

Dispenser: 6.76" W x 11.10" H x 3.95" D

09/01/12 GP5799.1209

Need Assistance? Contact Georgia-Pacific at: 1-866-HELLO GP (1-866-435-5647) www.gppro.com

© 2012 Georgia-Pacific Consumer Products LP. All rights reserved. Georgia-Pacific® and Pacific Garden® logos are trademarks owned or licensed to Georgia-Pacific Consumer Products LP. All rights reserved.