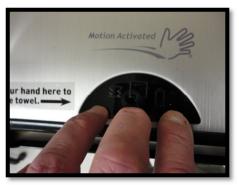

2. Snap the lens in place by gently applying pressure near the bottom of the lens from the outside of the cover. (Picture #2). To ensure the lens is securely installed, gently press around the entire perimeter of the lens.