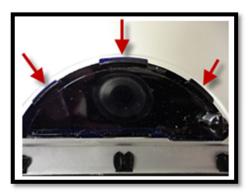

3. Confirm all three top and all three bottom tabs are locked in place. (Picture #3).