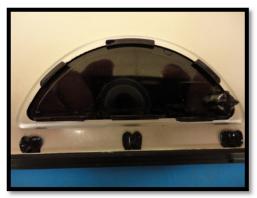

## **REPLACEMENT LENS FOR 59466**

\*\*\*CAUTION: Use extreme caution when installing lens as metal edges on cover opening may be sharp.\*\*\*

 Open the front cover of the dispenser. With the door open, place the lens on the outside of the cover. While looking inside the cover, tip the lens slightly to ensure all three top plastic tabs are positioned so that they hook inside the metal cover opening. (This needs to be done before trying to snap the lens in place.)