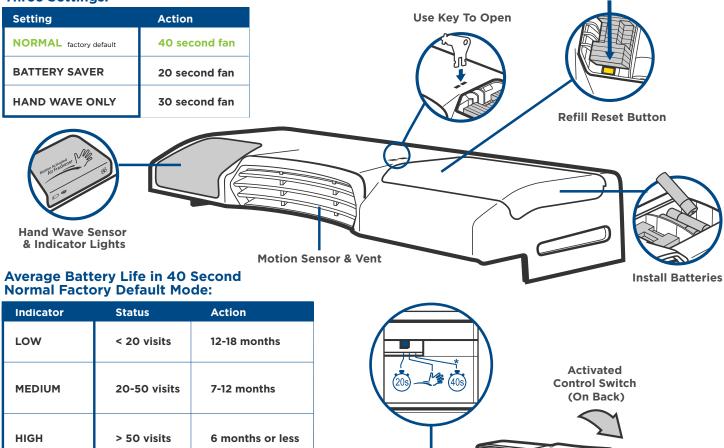

## Three Settings:

\*Individual Results May Vary

## **Indicators:**

| Indicator             | Meaning        | Action                       |
|-----------------------|----------------|------------------------------|
| (BLUE) ILLUMINATED    | Fan is running | No action needed             |
| (BLUE) 3 RAPID BLINKS | Fan paused     | Try again after 30 seconds   |
| (RED) BLINKING        | Battery low    | Replace 3 AA soon            |
| (RED) ILLUMINATED     | Battery dead   | Replace 3 AA immediately     |
| (YELLOW) ILLUMINATED  | Fragrance low  | Replace refill & reset timer |