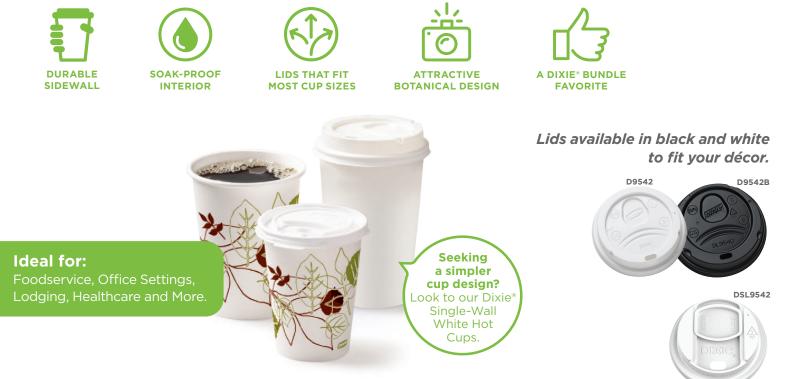

## A Patron Favorite from the Dixie<sup>®</sup> Bundle. And a Great Value for Your Operation.

**Customers instantly notice the attractive botanical design of Dixie**<sup>®</sup> **Pathways**<sup>®</sup> **hot cups**—but it's their reputation for performance and value that really stand out. These cups are engineered with a durable sidewall and soak-proof interior. They come in four convenient sizes, with a versatile selection of lids—most of which fit our popular 10, 12 and 16 oz cups. Your customers will love them, and you'll appreciate the modest price.

### Why Dixie<sup>®</sup> Pathways<sup>®</sup> Hot Cups?

### Dixie<sup>®</sup> Single-Wall Hot Cups + Lids

| SKU      | Size  | Color                | Compatible Lid SKU      | Count/Sleeve | Total Count |
|----------|-------|----------------------|-------------------------|--------------|-------------|
| 8 oz     |       |                      |                         |              |             |
| 2338PATH | 8 oz  | PATHWAYS*            | D9538, D9542B           | 10/100       | 1000        |
| 2342WS   |       | PATHWAYS*, WISESIZE* | D9538                   | 20/25        | 500         |
| 2338W    |       | WHITE                | D9538                   | 10/100       | 1000        |
| 10 oz    |       |                      |                         |              |             |
| 2340PATH | 10 oz | PATHWAYS*            | DL9540, D9542B, DSL9542 | 10/100       | 1000        |
| 2340W    |       | WHITE                | D9542, DCL9542, DSL9542 | 10/100       | 1000        |
| 12 oz    |       |                      |                         |              |             |
| 2342PATH | 12 oz | PATHWAYS*            | DL9542, D9542B, DSL9542 | 10/100       | 1000        |
| 2342WS   |       | PATHWAYS*, WISESIZE* | D9542, DSL9542          | 20/25        | 500         |
| 2342W    |       | WHITE                | D9542, DCL9542, DSL9542 | 10/100       | 1000        |
| 16 oz    | ·     |                      | ÷                       |              | · ·         |
| 2346PATH | 16 oz | PATHWAYS*            | DL9542, D9542B, DSL9542 | 10/100       | 1000        |
| 2346W    |       | WHITE                | D9542, DCL9542, DSL9542 | 10/100       | 1000        |