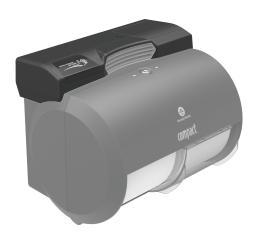

## **ActiveAire™ Air Freshener Dispenser Module**

#### Installation

- Use the alcohol wipe (included) to clean the top of the Compact® tissue dispenser. For accessories or replacement components, please call: 1-866-HELLO GP (1-866-435-5647)
- Peel paper off the adhesive pads already affixed to bottom of the ActiveAire™ dispenser module.
- Position ActiveAire™ dispenser module using matching contours on top of Compact® tissue dispenser as a guide and press down firmly for at least 5 seconds.