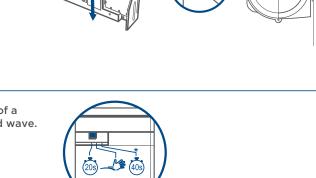

### **Settings / Operation**

(Recommended) The fan runs for 40 seconds when activated by motion of a person entering the stall and can be reactivated for 20 seconds by a hand wave.

The fan can be activated for 30 seconds by a hand wave only.

The fan runs for 20 seconds when activated by motion of a person entering the stall and reactivated for 20 seconds by a hand wave.

NOTE: This setting does not guarantee odor neutralization.