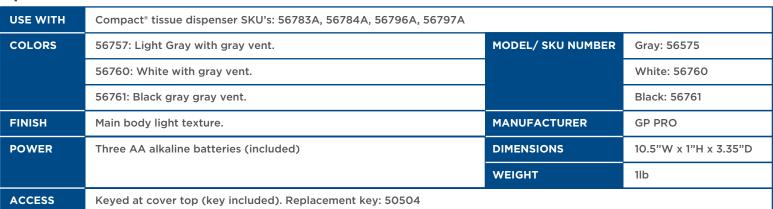

off the adhesive pads already affixed to bottom of the ActiveAire™ dispenser module.
- Position ActiveAire™ dispenser module using matching contours on top of Compact® tissue dispenser as a guide and press down firmly for at least 5 seconds.

NOTE: Even when properly mounted, there may be a gap between the module and the wall.



### **Settings / Operation**



(Recommended) The fan runs for 40 seconds when activated by motion of a person entering the stall and can be reactivated for 20 seconds by a hand wave.



The fan can be activated for 30 seconds by a hand wave only.



The fan runs for 20 seconds when activated by motion of a person entering the stall and reactivated for 20 seconds by a hand wave.

NOTE: This setting does not guarantee odor neutralization.

#### **Specifications**