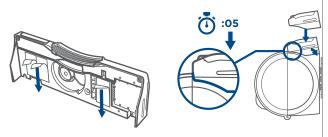

#### Installation

- Use the alcohol wipe (included) to clean the top of the Compact® tissue dispenser. For accessories or replacement components, please call: 1-866-HELLO GP (1-866-435-5647)
- Peel paper off the adhesive pads already affixed to bottom of the ActiveAire™ dispenser module.
- Position ActiveAire™ dispenser module using matching contours on top of Compact® tissue dispenser as a guide and press down firmly for at least 5 seconds.

NOTE: Even when properly mounted, there may be a gap between the module and the wall.