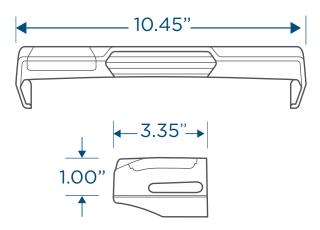

# Specification Sheet: 56757, 56760, 56761

## **ActiveAire™ Air Freshener Dispenser Module**





#### Installation

- Use the alcohol wipe (included) to clean the top of the Compact® tissue dispenser. For accessories or replacement components, please call: 1-866-HELLO GP (1-866-435-5647)
- Peel paper off the adhesive pads already affixed to bottom of the ActiveAire™ dispenser module.
- Position ActiveAire™ dispenser module using matching contours on top of Compact® tissue dispenser as a guide and press down firmly for at least 5 seconds.

NOTE: Even when properly mounted, there may be a gap between the module and the wall.



### **Settings / Operation**



(Recommended) The fan runs for 40 seconds when activated by motion of a person entering the stall and can be reactivated for 20 seconds by a hand wave.



The fan can be activated for 30 seconds by a hand wave only.



The fan ru