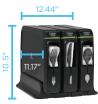

Dixie Ultra® SmartStock®

#### **Wrapped Cutlery Dispenser**

†Each dispenser holds up to 85 utensils

|             | Series-W Refills (Interchangeable cutlery chamber designed to fit any wrapped-cutlery utensil refill) |  |  |  |  |
|-------------|-------------------------------------------------------------------------------------------------------|--|--|--|--|
| J. J. J. J. | HEAVY-WEIGHT<br>POLYPROPYLENE                                                                         |  |  |  |  |
| Fork        | <b>3 Dispenser Pack:</b> SSW3D85 <b>1 Dispenser:</b> SSW1D85                                          |  |  |  |  |
|             | Refill: SSWPF5                                                                                        |  |  |  |  |
| Knife       | <b>3 Dispenser Pack:</b> SSW3D85 <b>1 Dispenser:</b> SSW1D85                                          |  |  |  |  |
|             | Refill: SSWPK5                                                                                        |  |  |  |  |
| Spoon       | <b>3 Dispenser Pack:</b> SSW3D85 <b>1 Dispenser:</b> SSW1D85                                          |  |  |  |  |
|             | Teaspoon Refill: SSWPT5 Soup Spoon Refill: SSWPS5                                                     |  |  |  |  |