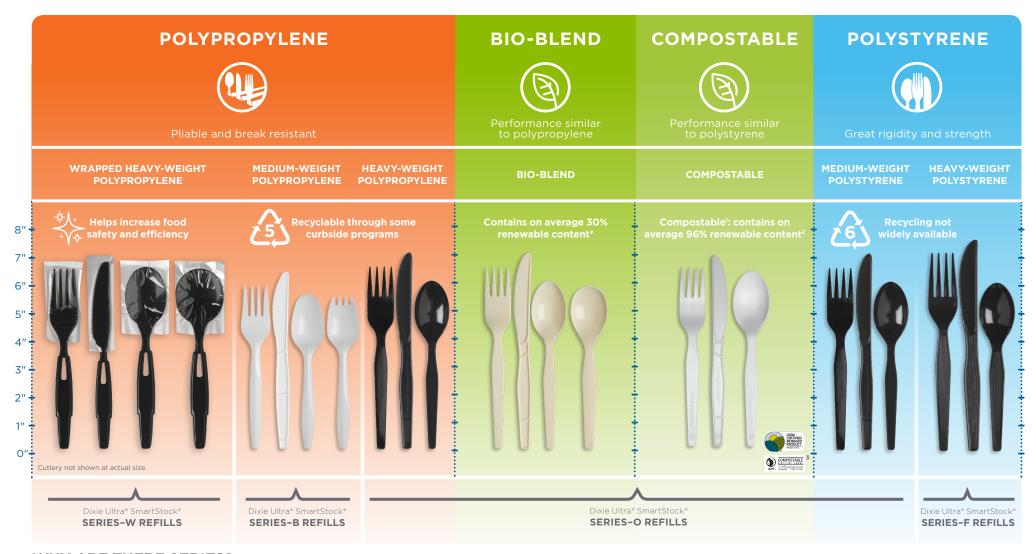

#### WHY ARE THERE SERIES?

Dixie Ultra® SmartStock® Cutlery Refills vary in length depending on the refill material.

The refill series (W, B, O, and F) ensures you only order refills and dispensers that are compatible.