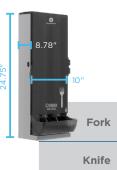

### Dixie Ultra® SmartStock®

#### **Classic Cutlery Dispenser**

|       | Series-B Refills               | Series-O Refills              |                                                         |                |                           | Series-F Refills            |
|-------|--------------------------------|-------------------------------|---------------------------------------------------------|----------------|---------------------------|-----------------------------|
| 10"   | MEDIUM-WEIGHT<br>POLYPROPYLENE | HEAVY-WEIGHT<br>POLYPROPYLENE | BIO-BLEND                                               | COMPOSTABLE*   | MEDIUM-WEIGHT POLYSTYRENE | HEAVY-WEIGHT<br>POLYSTYRENE |
| Fork  | Dispenser: SSFPD120            | Dispenser: SSFD120            |                                                         |                | Dispenser: SSFHWDSP08     |                             |
| FORK  | Refill: SSF21P                 | Refill: SSPFH51               | Refill: SSF11B                                          | Refill: SSCF71 | Refill: SSF51             | Refill: SSFHW08             |
| Knife | Dispenser: SSKPD120            | Dispenser: SSKD120            |                                                         |                | Dispenser: SSKHWDSP08     |                             |
| Knire | Refill: SSK21P                 | Refill: SSPKH51               | Refill: SSK11B                                          | Refill: SSCK71 | Refill: SSK51             | Refill: SSKHW08             |
|       | Dispenser: SSSPD120            | Dispenser: SSSD120            |                                                         |                | Dispenser: SSSHWDSP08     |                             |
| Spoon | Refill: SSS21P                 | Refill: SSPSH51               | Spoon Refill: SSS11B<br>Soup Spoon Refill:<br>SSSOUP11B | Refill: SSCS71 | Refill: SSS51             | Refill: SSSHW08             |
| Spork | Dispenser: SSPKPD120           |                               |                                                         |                |                           |                             |
|       | Refill: SSPK21P                |                               |                                                         |                |                           |                             |