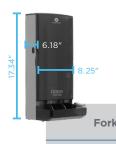

Dixie Ultra® SmartStock®

## **Mini Cutlery Dispenser**

| Series-B Refills               |                                          | Series-F Refills                                                  |                                                                                                                                                                               |                                                        |                                                                                    |
|--------------------------------|------------------------------------------|-------------------------------------------------------------------|-------------------------------------------------------------------------------------------------------------------------------------------------------------------------------|--------------------------------------------------------|------------------------------------------------------------------------------------|
| MEDIUM-WEIGHT<br>POLYPROPYLENE | HEAVY-WEIGHT<br>POLYPROPYLENE            | BIO-BLEND                                                         | COMPOSTABLE*                                                                                                                                                                  | MEDIUM-WEIGHT POLYSTYRENE                              | HEAVY-WEIGHT<br>POLYSTYRENE                                                        |
|                                | Dispenser: SSFD80                        |                                                                   |                                                                                                                                                                               |                                                        |                                                                                    |
| -                              | Refill: SSPFH51                          | Refill: SSF11B                                                    | Refill: SSCF71                                                                                                                                                                | Refill: SSF51                                          | -                                                                                  |
|                                | Dispenser: SSKD80                        |                                                                   |                                                                                                                                                                               |                                                        |                                                                                    |
| -                              | Refill: SSPKH51                          | Refill: SSK11B                                                    | Refill: SSCK71                                                                                                                                                                | Refill: SSK51                                          | -                                                                                  |
|                                | Dispenser: SSSD80                        |                                                                   |                                                                                                                                                                               |                                                        |                                                                                    |
| -                              | Refill: SSPSH51                          | Spoon Refill: SSS11B Soup Spoon Refill:                           | Refill: SSCS71                                                                                                                                                                | Refill: SSS51                                          | -                                                                                  |
|                                | MEDIUM-WEIGHT<br>POLYPROPYLENE<br>-<br>- | MEDIUM-WEIGHT POLYPROPYLENE  - Refill: SSPFH51  - Refill: SSPKH51 | MEDIUM-WEIGHT POLYPROPYLENE  - Refill: SSPFH51 Refill: SSF11B  Dispenser: Refill: SSPKH51 Refill: SSK11B  Dispenser: Refill: SSPKH51 SSSK11B  Dispenser: Spoon Refill: SSSI1B | MEDIUM-WEIGHT POLYPROPYLENE   BIO-BLEND   COMPOSTABLE* | MEDIUM-WEIGHT POLYPROPYLENE   BIO-BLEND   COMPOSTABLE*   MEDIUM-WEIGHT POLYSTYRENE |