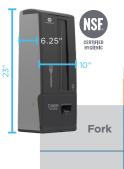

Dixie Ultra® SmartStock®

### **Automated Touchless Cutlery Dispenser**

| 10"   | Series-B Refills               | Series-O Refills                                        |                                                         |                | Series-F Refills             |                             |
|-------|--------------------------------|---------------------------------------------------------|---------------------------------------------------------|----------------|------------------------------|-----------------------------|
|       | MEDIUM-WEIGHT<br>POLYPROPYLENE | HEAVY-WEIGHT<br>POLYPROPYLENE                           | BIO-BLEND                                               | COMPOSTABLE*   | MEDIUM-WEIGHT<br>POLYSTYRENE | HEAVY-WEIGHT<br>POLYSTYRENE |
| Fork  | -                              |                                                         | -                                                       |                |                              |                             |
|       |                                | Refill: SSPFH51                                         | Refill: SSF11B                                          | Refill: SSCF71 | Refill: SSF51                |                             |
| Knife | -                              | Gray Dispenser: SSKAUTODSP Walnut Dispenser: SSKAUTOWOO |                                                         |                |                              | -                           |
|       |                                | Refill: SSPKH51                                         | Refill: SSK11B                                          | Refill: SSCK71 | Refill: SSK51                |                             |
|       |                                | Gray Dispenser: SSSAUTODSP Walnut Dispenser: SSSAUTOWOO |                                                         |                |                              |                             |
| Spoon | -                              | Refill: SSPSH51                                         | Spoon Refill: SSS11B<br>Soup Spoon Refill:<br>SSSOUP11B | Refill: SSCS71 | Refill: SSS51                | -                           |