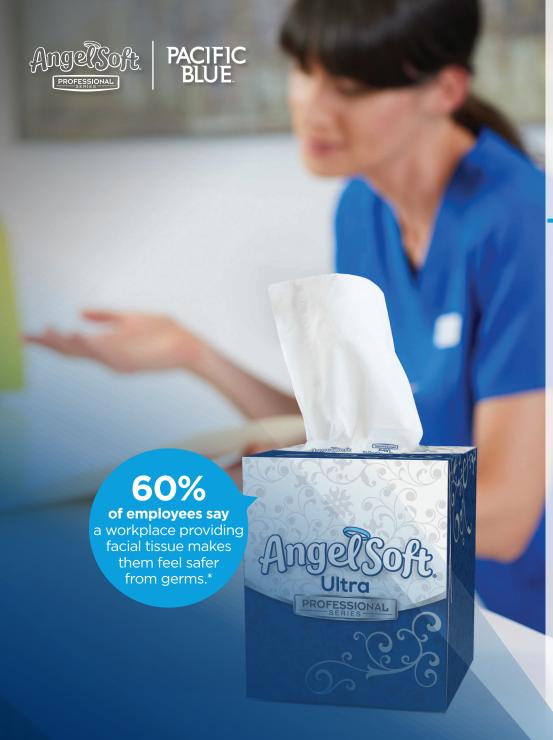

Facial Tissue for Healthcare by GP PRO®

**HEALTHCARE** 

The Tissue Brands You Trust with Options for Every Usage Area

**From waiting rooms to exam rooms,** quality facial tissue provides noticeable comforts of home for patients and family—and a convenient employee essential across the healthcare landscape. And with popular brands like Angel Soft® and Pacific Blue™ you've got options for every usage area at price points for any budget ...

- Elegant 2-ply tissue: known for quality, comfort and softness
- **Multiple formats and sizes:** designer cube boxes, flat/in-counter boxes, personal size boxes (great for patient packs), and PolyFlex wrap.
- Reliable, on-time service: a productive partnership with GP PRO