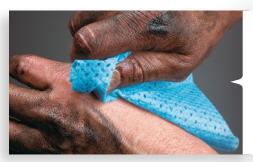

Cleans as effectively as the leading competitors

and/or WypAll® Wipes 91371

Our wet hand towels allow you to easily wipe and clean greasy and grimy hands on the spot, while our portable pail offers one-at-a-time dispensing and added wiper protection to help reduce waste and control costs.

Pre-moistened hand towels Cleans grease & grime off hands

Cloth-like Soft, durable & strong

| SKU   | Product                                                                                                  | Color  | Towel size WxL | Towels per pail | Pails per case   | Towels per case |
|-------|----------------------------------------------------------------------------------------------------------|--------|----------------|-----------------|------------------|-----------------|
| 21501 | Brawny® Professional Disposable Wet Hand<br>Cleaning Towels                                              | Blue   | 8.6" x 12.2"   | 84              | 6 Pails          | 504             |
| 21502 | Brawny® Professional Disposable Wet Hand<br>Cleaning Towel Refill                                        | Blue   | 8.6" x 12.2"   | 84              | 6 Refills        | 504             |
| 54120 | Brawny® Professional Disposable Wet Hand<br>Cleaning Towel Mounting Bracket, 1 Per Case                  | Chrome | -              | -               | -                | -               |
| 51501 | Brawny® Professional Disposable Wet Hand<br>Cleaning Towel Starter Kit (1 Bucket and Roll with 1 Refill) | Blue   | 8.6" x 12.2"   | 84              | 1 Pail, 1 Refill | 168             |