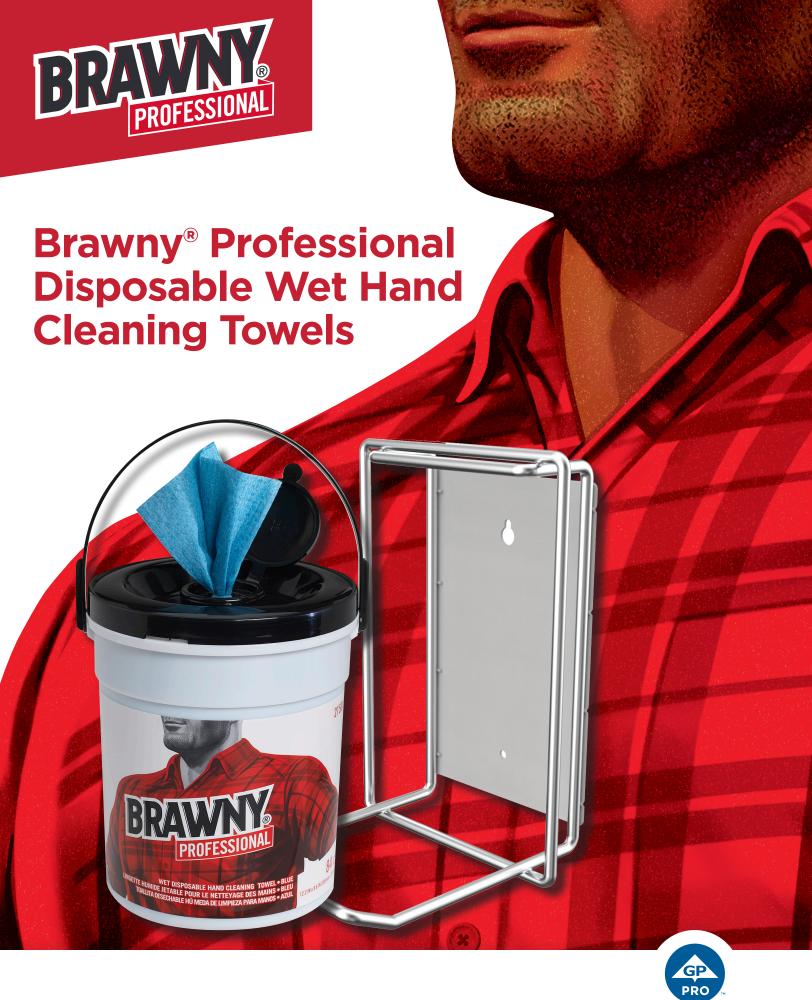

## Brawny® Professional Disposable Wet Hand Cleaning Towels

215

- Cloth-like softness
- No gritty residue
- Clean, fresh scent
- Pre-moistened
- Dual-purpose: effectively cleans hands or hard surfaces
- Portable,
  water-resistant pail
- Refills available
- Can be wall mounted
- Nozzle design helps reduce dry out

Cleans as effectively as the leading competitors

and/or WypAll® Wipes 91371

Our wet hand towels allow you to easily wipe and clean greasy and grimy hands on the spot, while our portable pail offers one-at-a-time dispensing and added wiper protection to help reduce waste and control costs.

Pre-moistened hand towels Cleans grease & grime off hands

Cloth-like Soft, durable & strong

| SKU   | Product                                                                                                  | Color  | Towel size WxL | Towels per pail | Pails per case   | Towels per case |
|-------|----------------------------------------------------------------------------------------------------------|--------|----------------|-----------------|------------------|-----------------|
| 21501 | Brawny® Professional Disposable Wet Hand<br>Cleaning Towels                                              | Blue   | 8.6" x 12.2"   | 84              | 6 Pails          | 504             |
| 21502 | Brawny® Professional Disposable Wet Hand<br>Cleaning Towel Refill                                        | Blue   | 8.6" x 12.2"   | 84              | 6 Refills        | 504             |
| 54120 | Brawny® Professional Disposable Wet Hand<br>Cleaning Towel Mounting Bracket, 1 Per Case                  | Chrome | -              | -               | -                | -               |
| 51501 | Brawny® Professional Disposable Wet Hand<br>Cleaning Towel Starter Kit (1 Bucket and Roll with 1 Refill) | Blue   | 8.6" x 12.2"   | 84              | 1 Pail, 1 Refill | 168             |